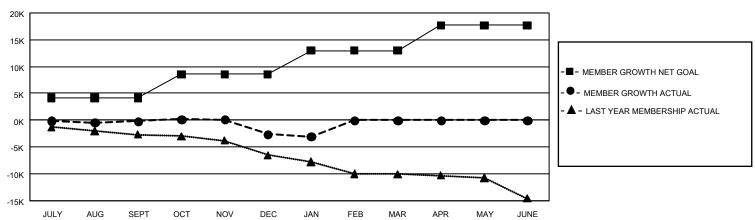

### REPORT DOES NOT INCLUDE CLUBS IN UNDISTRICTED AREAS.

| Clubs                 |               |           |               | Members               |                       |                         |                                                    |
|-----------------------|---------------|-----------|---------------|-----------------------|-----------------------|-------------------------|----------------------------------------------------|
| RESULTS FOR 2021-2022 |               |           |               | RESULTS FOR 2021-2022 |                       |                         |                                                    |
| QUARTER               | NEW CLUB GOAL | NEW CLUBS | DROPPED CLUBS | QUARTER MEMB          | ER GROWTH NET<br>GOAL | MEMBER GROWTH<br>ACTUAL | DROPPED<br>MEMBERS ACTUAL<br>(including transfers) |
| JULY/AUG/SEPT         | 192           | 16        | 127           | JULY/AUG/SEPT         | 4133                  | 8,772                   | 7,719                                              |
| OCT/NOV/DEC           | 330           | 16        | 114           | OCT/NOV/DEC           | 4409                  | 7,892                   | 9,582                                              |
| JAN/FEB/MAR           | 294           | 7         | 24            | JAN/FEB/MAR           | 4451                  | 2,767                   | 2,757                                              |
| APR/MAY/JUNE          | 411           | 0         | 0             | APR/MAY/JUNE          | 4727                  | 0                       | 0                                                  |

### GOALS AND ACTUAL MEMBERS CUMULATIVE

| DROPPED CLUBS: 265         |                           | 4,889 CLUBS OF 10,659 ADDED 1 OR<br>MORE NEW MEMBERS | GENDER DISTRIBUTION MALE 177,869 (65.17%)                |                                            |  |
|----------------------------|---------------------------|------------------------------------------------------|----------------------------------------------------------|--------------------------------------------|--|
| DROPPED MEMBERS DECEASED   | 2,937                     |                                                      | FEMALE  NON BINARY  PREFER NOT TO ANSWER                 | 95,020 (34.81%)<br>4 (0.00%)<br>45 (0.02%) |  |
| CLUB CANCELLED OTHER TOTAL | 2,014<br>15,104<br>20,055 | CLICK HERE FOR CUMULATIVE MEMBERSHIP DATA            | TOTAL FAMILY UNIT MEMBE<br>FAMILY MEMBERS PAYING<br>DUES | ,                                          |  |