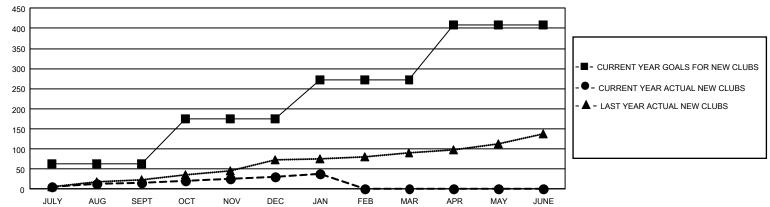

### REPORT DOES NOT INCLUDE CLUBS IN UNDISTRICTED AREAS.

| Clubs                 |               |           |               | Members               |                       |                         |                                                    |
|-----------------------|---------------|-----------|---------------|-----------------------|-----------------------|-------------------------|----------------------------------------------------|
| RESULTS FOR 2021-2022 |               |           |               | RESULTS FOR 2021-2022 |                       |                         |                                                    |
| QUARTER               | NEW CLUB GOAL | NEW CLUBS | DROPPED CLUBS | QUARTER MEMB          | ER GROWTH NET<br>GOAL | MEMBER GROWTH<br>ACTUAL | DROPPED<br>MEMBERS ACTUAL<br>(including transfers) |
| JULY/AUG/SEPT         | 192           | 16        | 127           | JULY/AUG/SEPT         | 4133                  | 8,772                   | 7,719                                              |
| OCT/NOV/DEC           | 330           | 16        | 114           | OCT/NOV/DEC           | 4409                  | 7,892                   | 9,582                                              |
| JAN/FEB/MAR           | 294           | 7         | 24            | JAN/FEB/MAR           | 4451                  | 2,767                   | 2,757                                              |
| APR/MAY/JUNE          | 411           | 0         | 0             | APR/MAY/JUNE          | 4727                  | 0                       | 0                                                  |

#### GOALS AND ACTUAL NEW CLUBS CUMULATIVE